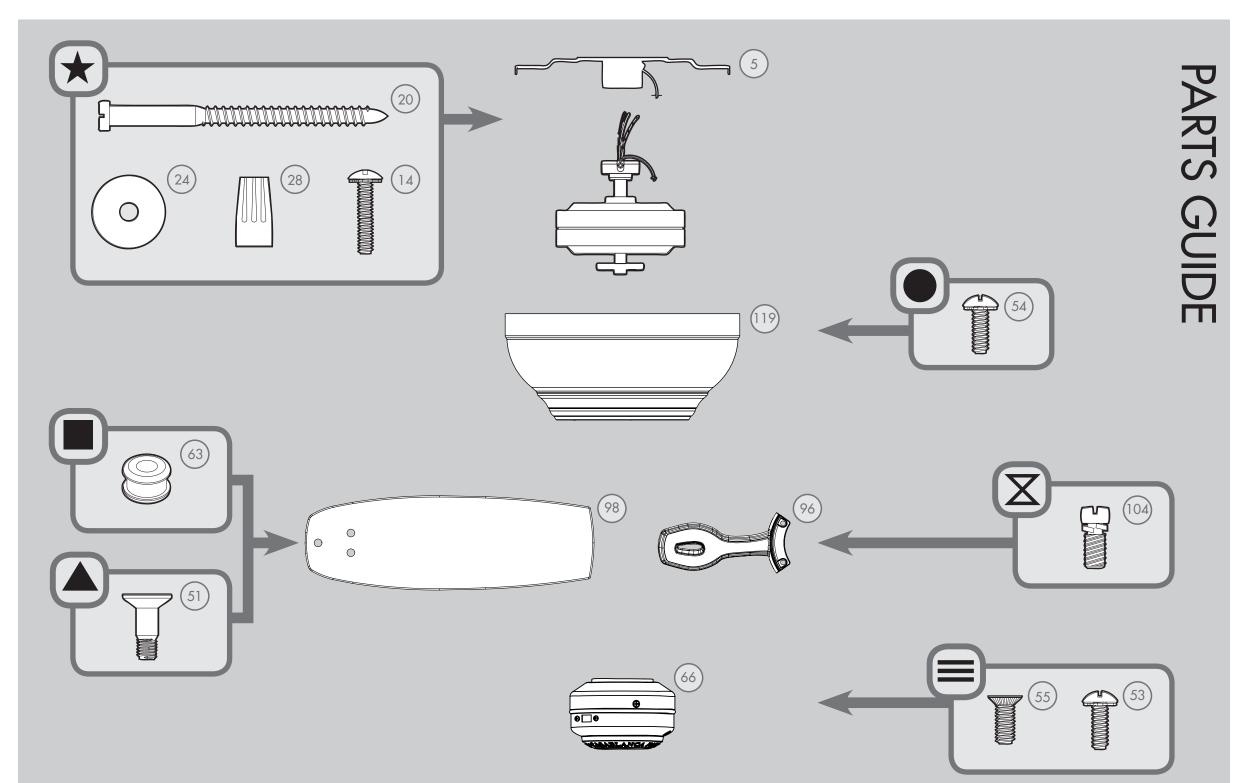

## Included Accessories

|            |                               | MODEL #       | 54103             |
|------------|-------------------------------|---------------|-------------------|
|            |                               | DRAWING #     | K2251-01          |
| Parts List |                               | Weight ±2 lbs | 17.1 lbs (7.8 kg) |
|            |                               | FINISH        | Snow White        |
| ltem#      | Item Name                     | Qty.          | Part#             |
| 1          | Hanging System Kit            | 1             | K0249-02          |
| 5          | Ceiling Bracket               | 1             |                   |
| 14         | Locking Screw                 | 2             |                   |
| 20         | Wood Screw 3"                 | 2             |                   |
| 24         | Flat Washer                   | 2             |                   |
| 26         | Mounting Isolator             | 4             |                   |
| 28         | Wire Connector                | 4             |                   |
| 50         | Hardware Kit                  | 1             | K2251-00-860      |
| 51         | Blade Assembly Screw          | 16            |                   |
| 53         | Machine Screw 6-32            | 3             |                   |
| 54         | Motor Housing Screw           | 4             |                   |
| 55         | Switch Housing Assembly Screw | 3             |                   |
| 57         | Switch Housing Cap Screw      | 2             |                   |
| 59         | Light Kit Adapter Screw       | 2             |                   |
| 63         | Blade Grommet                 | 16            |                   |
| 66         | Switch Housing Assembly       | 1             | K0058-01          |
| 71         | Switch Housing Cap            | 1             | K0188-01          |
| 72         | Light Kit Adapter             | 1             | K0182-03          |
| 79         | Wire Harness (not shown)      | 1             | K0165-01          |
| 96         | Blade Iron Set                | 1             | K0190-05          |
| 98         | Blade Set                     | 1             | K0382-25-004      |
| 104        | Blade Iron Armature Screw     | 11            | K0064-01          |
| 119        | Motor Housing                 | 1             | K0361-01          |
| 131        | Fan Pull Chain Pendant        | 1             | K0185-01          |
| 140        | Balancing Kit                 | 1             | K0118-01          |