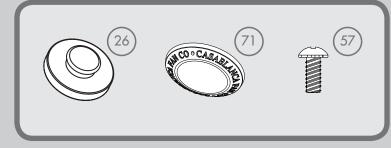

## **Optional Accessories**

## Included Accessories

|            |                               | MODEL #       | 54103             |
|------------|-------------------------------|---------------|-------------------|
|            |                               | DRAWING #     | K2251-01          |
| Parts List |                               | Weight ±2 lbs | 17.1 lbs (7.8 kg) |
|            |                               | FINISH        | Snow White        |
| ltem#      | Item Name                     | Qty.          | Part#             |
| 1          | Hanging System Kit            | 1             | K0249-02          |
| 5          | Ceiling Bracket               | 1             |                   |
| 14         | Locking Screw                 | 2             |                   |
| 20         | Wood Screw 3"                 | 2             |                   |
| 24         | Flat Washer                   | 2             |                   |
| 26         | Mounting Isolator             | 4             |                   |
| 28         | Wire Connector                | 4             |                   |
| 50         | Hardware Kit                  | 1             | K2251-00-860      |
| 51         | Blade Assembly Screw          | 16            |                   |
| 53         | Machine Screw 6-32            | 3             |                   |
| 54         | Motor Housing Screw           | 4             |                   |
| 55         | Switch Housing Assembly Screw | 3             |                   |
| 57         | Switch Housing Cap Screw      | 2             |                   |
| 59         | Light Kit Adapter Screw       | 2             |                   |
| 63         | Blade Grommet                 | 16            |                   |
| 66         | Switch Housing Assembly       | 1             | K0058-01          |
| 71         | Switch Housing Cap            | 1             | K0188-01          |
| 72         | Light Kit Adapter             | 1             | K0182-03          |
| 79         | Wire Harness (not shown)      | 1             | K0165-01          |
| 96         | Blade Iron Set                | 1             | K0190-05          |
| 98         | Blade Set                     | 1             | K0382-25-004      |
| 104        | Blade Iron Armature Screw     | 11            | K0064-01          |
| 119        | Motor Housing                 | 1             | K0361-01          |
| 131        | Fan Pull Chain Pendant        | 1             | K0185-01          |
| 140        | Balancing Kit                 | 1             | K0118-01          |