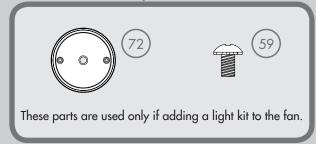

## Included Accessories

|            |                               | MODEL #       | 54103             |
|------------|-------------------------------|---------------|-------------------|
|            |                               | DRAWING #     | K2251-01          |
| Parts List |                               | Weight ±2 lbs | 17.1 lbs (7.8 kg) |
|            |                               | FINISH        | Snow White        |
| ltem#      | Item Name                     | Qty.          | Part#             |
| 1          | Hanging System Kit            | 1             | K0249-02          |
| 5          | Ceiling Bracket               | 1             |                   |
| 14         | Locking Screw                 | 2             |                   |
| 20         | Wood Screw 3"                 | 2             |                   |
| 24         | Flat Washer                   | 2             |                   |
| 26         | Mounting Isolator             | 4             |                   |
| 28         | Wire Connector                | 4             |                   |
| 50         | Hardware Kit                  | 1             | K2251-00-860      |
| 51         | Blade Assembly Screw          | 16            |                   |
| 53         | Machine Screw 6-32            | 3             |                   |
| 54         | Motor Housing Screw           | 4             |                   |
| 55         | Switch Housing Assembly Screw | 3             |                   |
| 57         | Switch Housing Cap Screw      | 2             |                   |
| 59         | Light Kit Adapter Screw       | 2             |                   |
| 63         | Blade Grommet                 | 16            |                   |
| 66         | Switch Housing Assembly       | 1             | K0058-01          |
| 71         | Switch Housing Cap            | 1             | K0188-01          |
| 72         | Light Kit Adapter             | 1             | K0182-03          |
| 79         | Wire Harness (not shown)      | 1             | K0165-01          |
| 96         | Blade Iron Set                | 1             | K0190-05          |
| 98         | Blade Set                     | 1             | K0382-25-004      |
| 104        | Blade Iron Armature Screw     | 11            | K0064-01          |
| 119        | Motor Housing                 | 1             | K0361-01          |
| 131        | Fan Pull Chain Pendant        | 1             | K0185-01          |
| 140        | Balancing Kit                 | 1             | K0118-01          |